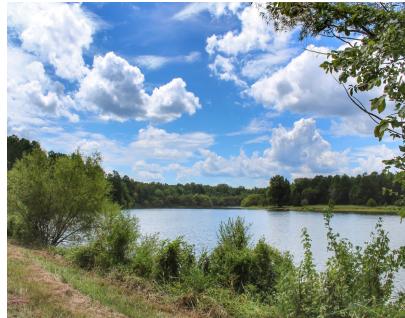

The property has as established road system making access throughout the entire property very easy. The 15.3 +/- acre pond sits on the western boarder of the property and holds great opportunity for waterfowl hunting. The pond has shared access with just one additional owner. A majority of this tract contains mature loblolly pines with select areas of hardwoods. Another attraction to this property is its proximity to the beautiful Lake Russell. From the front of the property to the Saw Mill Road public boat ramp is approximately 1 mile.