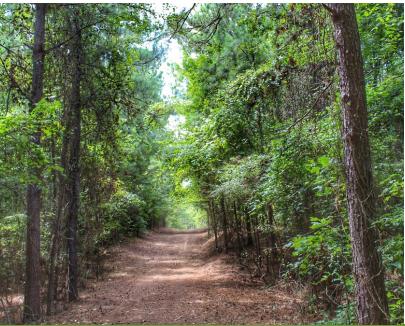

The property has as established road system making access throughout the entire property very easy. The 15.3 +/- acre pond sits on the western boarder of the property and holds great opportunity for waterfowl hunting. The pond has shared access with just one additional owner. A majority of this tract contains mature loblolly pines with select areas of hardwoods. Another attraction to this property is its proximity to the beautiful Lake Russell. From the front of the property to the Saw Mill Road public boat ramp is approximately 1 mile.