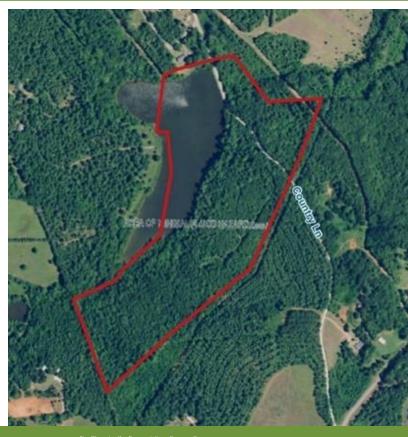

#### LOCATION DESCRIPTION

This tract is located approximately 2 miles from downtown Calhoun Falls, 13 miles from downtown Abbeville, and 25 miles from Anderson.