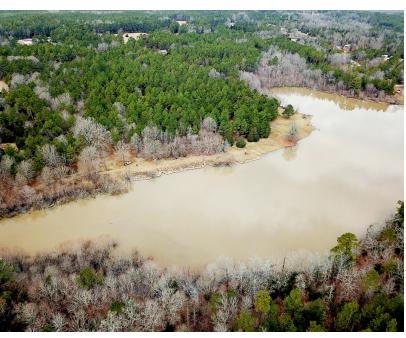

#### PROPERTY DESCRIPTION

Huge private lake and approximately 38 acres of timber. Settled just moments away from pristine lake Russell. Teaming with Ducks, Turkeys, & Deer this property is secluded but not remote. This tract is located approximately 2 miles from downtown Calhoun Falls, 13 miles from downtown Abbeville, and 25 miles from Anderson.

The property has as established road system making access throughout the entire property very easy. The 15.3 +/- acre pond sits on the western boarder of the property and holds great opportunity for waterfowl hunting. The pond has shared access with just one additional owner. A majority of this tract contains mature loblolly pines with select areas of hardwoods. Another attraction to this property is its proximity to the beautiful Lake Russell. From the front of the property to the Saw Mill Road public boat ramp is approximately 1 mile.