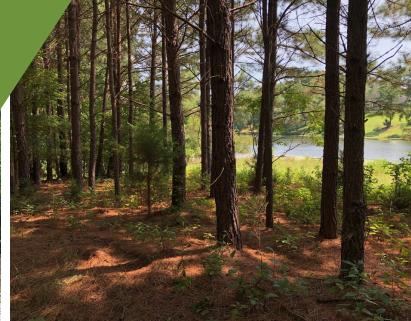

The property has as established road system making access throughout the entire property very easy. The 15.3 +/- acre pond sits on the western boarder of the property and holds great opportunity for waterfowl hunting. The pond has shared access with just one additional owner. A majority of this tract contains mature loblolly pines with select areas of hardwoods. Another attraction to this property is its proximity to the beautiful Lake Russell. From the front of the property to the Saw Mill Road public boat ramp is approximately 1 mile.

## Additional Photos

Calhoun Falls Big Lake Tract

Tripp Taylor
+1 336 260 5523
ttaylor@naiearlefurman.com

Chandler Ayers +1 864 201 2221 cayers@naiearlefurman.com

Implied. Ib. Made As. To: The Accuracy of The Information Contained Herein, And The Same is Submitted Subject To Errors, Omissions, Change Of Perice, Benald Or Olher Conditions, Prov Sale Assembly of the Contained Herein, Conditions, Market And Off Any, Special Listing Conditions, Market And Off Any, Special Listing Conditions Imposed By Our Principals No Warranties Or Representations Are Made As To The Condition Of The Property Or Any Jlazards Contained Therein Are