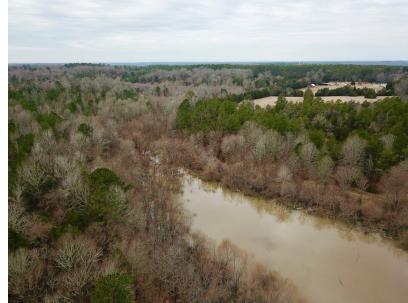

#### PROPERTY DESCRIPTION

Huge private lake and approximately 38 acres of timber. Settled just moments away from pristine lake Russell. Teaming with Ducks, Turkeys, & Deer this property is secluded but not remote. This tract is located approximately 2 miles from downtown Calhoun Falls, 13 miles from downtown Abbeville, and 25 miles from Anderson.

The property has as established road system making access throughout the entire property very easy. The 15.3 +/- acre pond sits on the western boarder of the property and holds great opportunity for waterfowl hunting. The pond has shared access with just one additional owner. A majority of this tract contains mature loblolly pines with select areas of hardwoods. Another attraction to this property is its proximity to the beautiful Lake Russell. From the front of the property to the Saw Mill Road public boat ramp is approximately 1 mile.