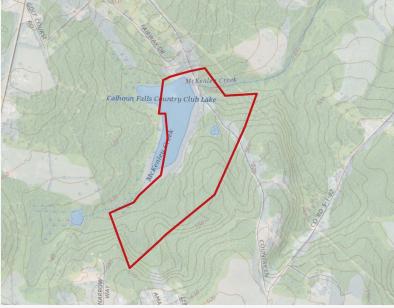

# Calhoun Falls Big Lake Tract 52 Acre Timber Tract with Large Pond

### 111 Golfcourse Road

- ±52 acres off of Hwy 81 in Calhoun Falls, South Carolina
- Tremendous waterfowl, turkey & fishing opportunities
- 15-acre lake
- Located minutes from Abbeville and within one hour of Greenville
- Located approximately one mile from Lake Russell and the Saw Mill Road boat ramp
- Property consists of mature pines and hardwoods
- Established trail system and potential build sites
- .5 mile to Lake Russell boat ramp access
- Drone Footage: https://vimeo.com/348652396

### **Property Description**

Calhoun Falls Big Lake Tract

#### PROPERTY DESCRIPTION

Huge private lake and approximately 38 acres of timber. Settled just moments away from pristine lake Russell. Teaming with Ducks, Turkeys, & Deer this property is secluded but not remote. This tract is located approximately 2 miles from downtown Calhoun Falls, 13 miles from downtown Abbeville, and 25 miles from Anderson.

The property has as established road system making access throughout the entire property very easy. The 15.3 +/- acre pond sits on the western boarder of the property and holds great opportunity for waterfowl hunting. The pond has shared access with just one additional owner. A majority of this tract contains mature loblolly pines with select areas of hardwoods. Another attraction to this property is its proximity to the beautiful Lake Russell. From the front of the property to the Saw Mill Road public boat ramp is approximately 1 mile.