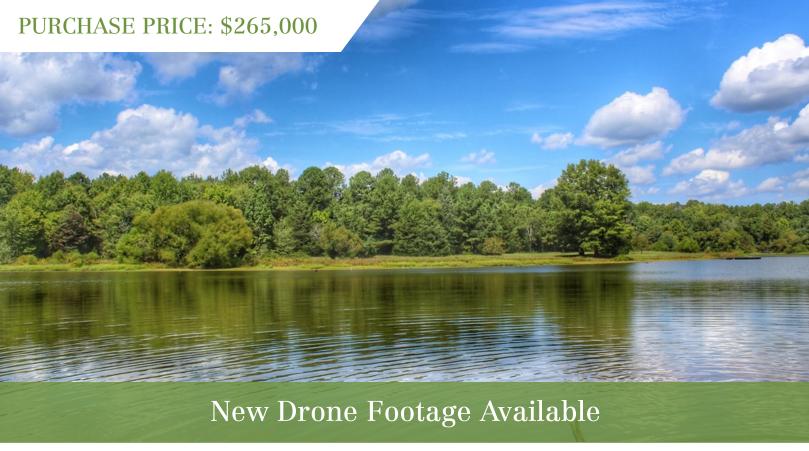

#### PROPERTY DESCRIPTION

Huge private lake and approximately 38 acres of timber. Settled just moments away from pristine lake Russell. Teaming with Ducks, Turkeys, & Deer this property is secluded but not remote. This tract is located approximately 2 miles from downtown Calhoun Falls, 13 miles from downtown Abbeville, and 25 miles from Anderson.

The property has as established road system making access throughout the entire property very easy. The 15.3 +/- acre pond sits on the western boarder of the property and holds great opportunity for waterfowl hunting. The pond has shared access with just one additional owner. A majority of this tract contains mature loblolly pines with select areas of hardwoods. Another attraction to this property is its proximity to the beautiful Lake Russell. From the front of the property to the Saw Mill Road public boat ramp is approximately 1 mile.